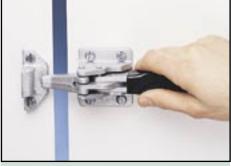

Raise the handle; built in leverage applies a prying force against any rust, ice or paint that tries to resist opening.

Close the door, push the handle down; the same linkage forces a secure closure regardless of dirt or corrosion.