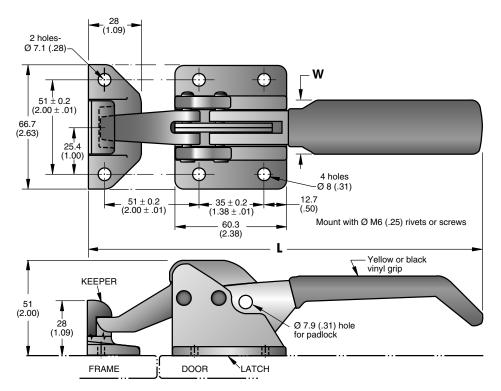

# SHIM provided to make adjustments in latching plane of keeper when necessary.

One supplied with each assembly. For extra shims order part no. *A2-54-501-11*.

| STYLE                         | PART NUMBER            | L             | W              |
|-------------------------------|------------------------|---------------|----------------|
| With plain handle             | A2-10-50 <b>1-10 ●</b> | 211<br>(8.3)  | 25.4<br>(1.00) |
| With yellow vinyl handle grip | A2-10-50 <b>1-22 ●</b> | 214<br>(8.44) | 30.2<br>(1.19) |
| With black vinyl handle grip  | A2-10-50 <b>1-21</b> ● | 214<br>(8.44) | 30.2<br>(1.19) |

Raise the handle; built in leverage applies a prying force against any rust, ice or paint that tries to resist opening.

Close the door, push the handle down; the same linkage forces a secure closure regardless of dirt or corrosion.

### **Material and Finish**

BASE, LEVER, PAWL and KEEPER: Malleable iron.

LINKS: 1065 Steel.

MAIN CROSSPINS: 10B21 Steel.

Components listed above are zinc immersion coated plus bright metallic organic coating. LINK PINS: 1215 Steel, zinc plated plus

bright chromate dip.

SHIM: 1010 Steel, zinc immersion coating plus bright metallic organic coating.

SPRING: 302 Stainless steel, passivated.

OTHER PINS: 302 Stainless steel, passivated.

millimeter (inch)
millimeter
(inch)
Dimensions without tolerances are for reference only