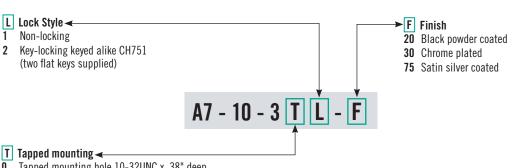

# **Part Number Selection**

See table

- Tapped mounting hole 10-32UNC x .38" deep
- Tapped mounting hole M5 x 0.8 x 9.5mm deep

**Southco® Compression Latches** 