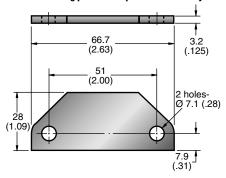

# SHIM provided to make adjustments in latching plane of keeper when necessary.

One supplied with each assembly. For extra shims order part no. *A2-54-501-11*.

| STYLE                         | PART NUMBER            | L             | W              |
|-------------------------------|------------------------|---------------|----------------|
| With plain handle             | A2-10-50 <b>1-10 ●</b> | 211<br>(8.3)  | 25.4<br>(1.00) |
| With yellow vinyl handle grip | A2-10-50 <b>1-22 ●</b> | 214<br>(8.44) | 30.2<br>(1.19) |
| With black vinyl handle grip  | A2-10-50 <b>1-21</b> ● | 214<br>(8.44) | 30.2<br>(1.19) |

millimeter (inch)
millimeter
(inch)
Dimensions without tolerances are for reference only