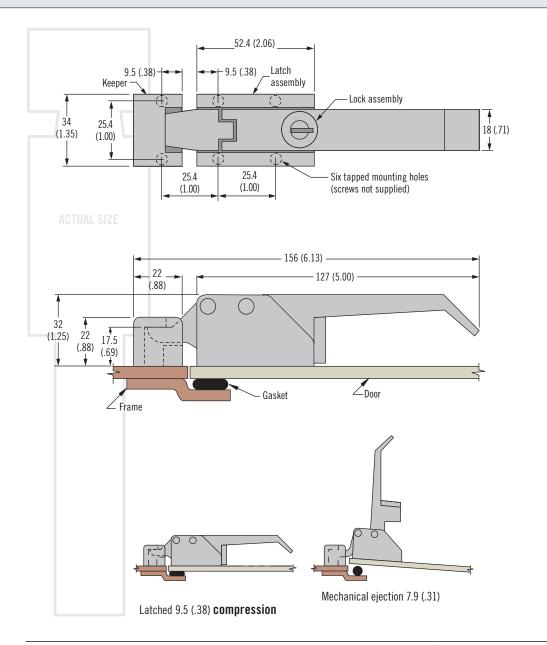

# **Part Number Selection**

See table

- Tapped mounting hole 10-32UNC x .38" deep
- Tapped mounting hole M5 x 0.8 x 9.5mm deep

**Southco® Compression Latches** 

Raise the handle; built in leverage applies a prying force against any rust, ice or paint that tries to resist opening.

Close the door, push the handle down; the same linkage forces a secure closure regardless of dirt or corrosion.

millimeter (inch)
millimeter
(inch)
Dimensions without tolerances are for reference only